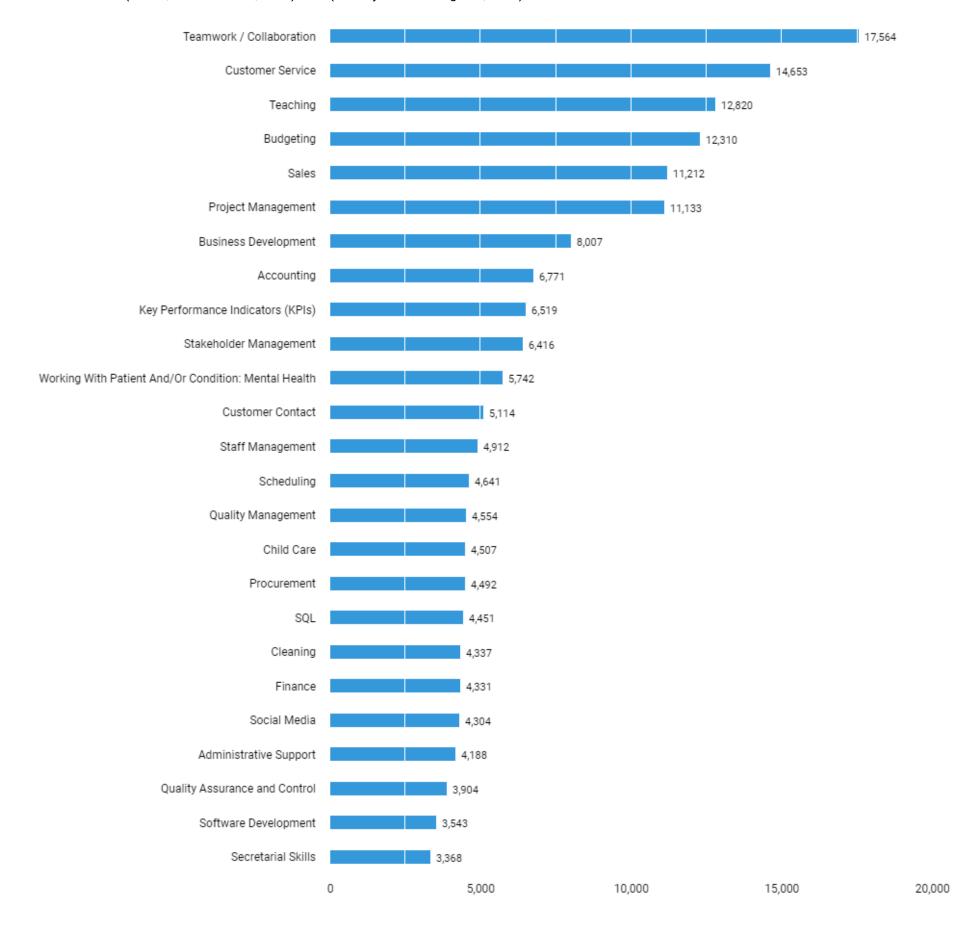

## **Skills in Greatest Demand**

For skills, unspecified postings are those that have fewer than three skills listed.

Nov. 01, 2020 - Oct. 31, 2021

There are 165,444 postings available with the current filters applied.

There are 53,361 unspecified postings.

#### **Active Selections**

**Source: Labour Insight (Burning Glass Technologies)** 