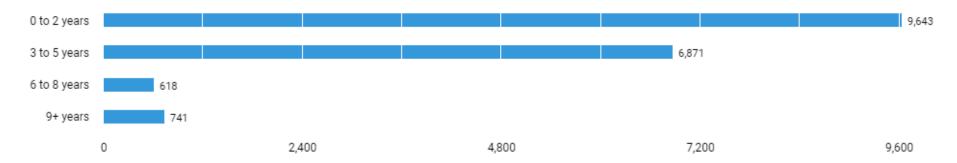

# Distribution of Experience Requirements for a Skill or Credential

Note: 89% of records have been excluded because they do not include an experience level. As a result, the chart below may not be representative of the full sample.

Nov. 01, 2020 - Oct. 31, 2021

There are 165,444 postings available with the current filters applied.

There are 147,571 unspecified postings.

### **Active Selections**