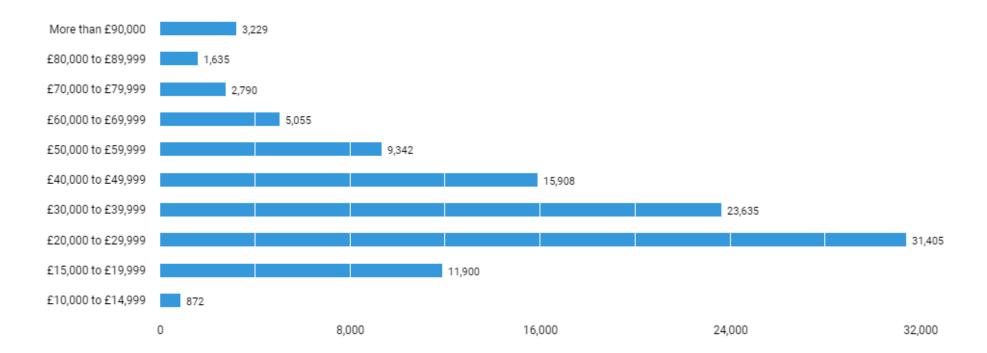

# Salary (Advertised)

# **Advertised Salary**

This report uses salary data from real-time job postings between Nov. 01, 2020 and Oct. 31, 2021.

Salary figures are prorated to reflect full-time, annual wage status. For additional salary data by occupation from the Bureau of Labor Statistics, please refer to the summary tables option under the occupation category on the Create Reports tab.

Mean real-time salary: £37,900 Median real-time salary: £33,100

## **Active Selections**