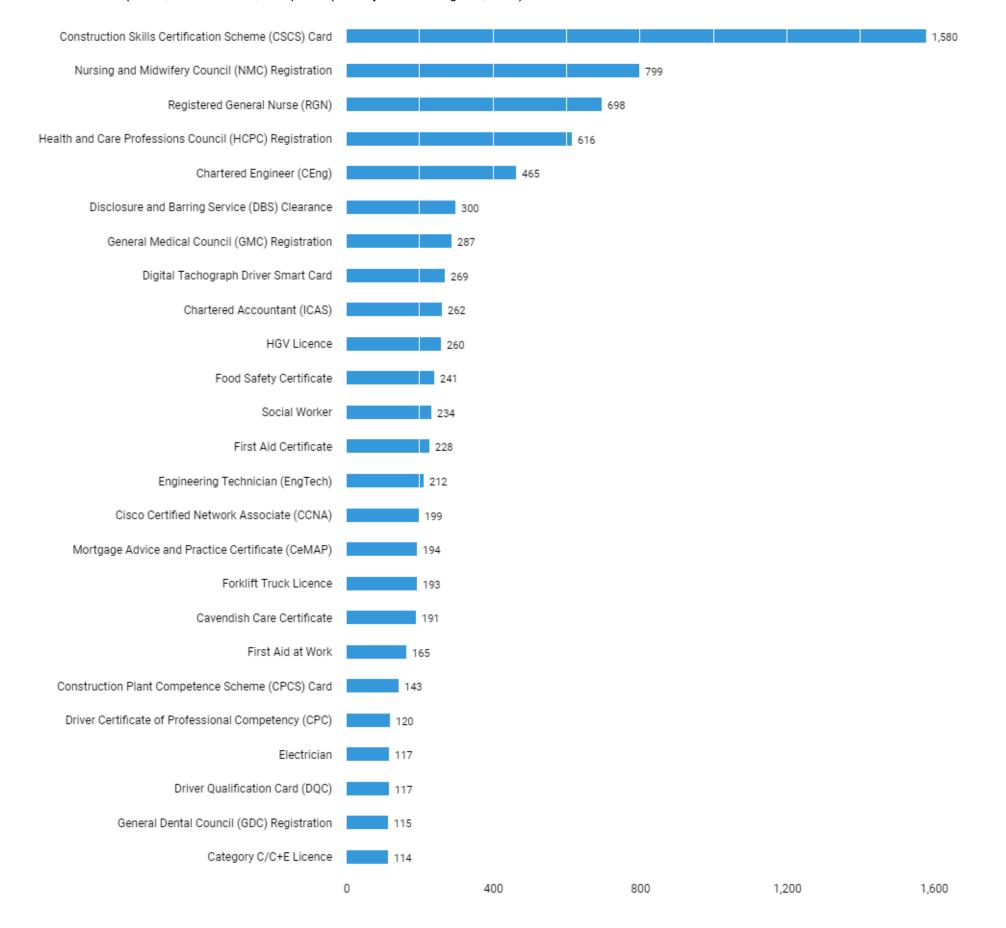

#### **Certifications in Greatest Demand**

Note: 94% of records have been excluded because they do not include a certification. As a result, the chart below may not be representative of the full sample.

Nov. 01, 2020 - Oct. 31, 2021

There are 165,444 postings available with the current filters applied.

There are 155,477 unspecified postings.