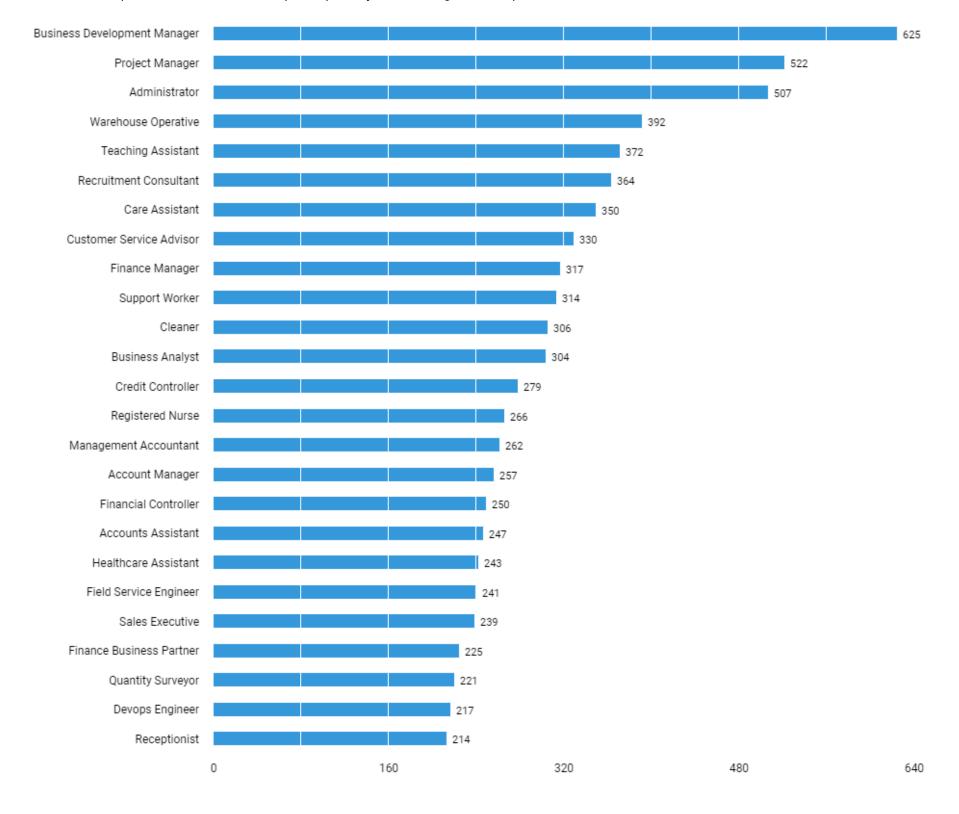

# **Top Titles**

Nov. 01, 2020 - Oct. 31, 2021

There are 165,444 postings available with the current filters applied.

There are 255 unspecified postings.

#### **Active Selections**

Source: Labour Insight (Burning Glass Technologies)