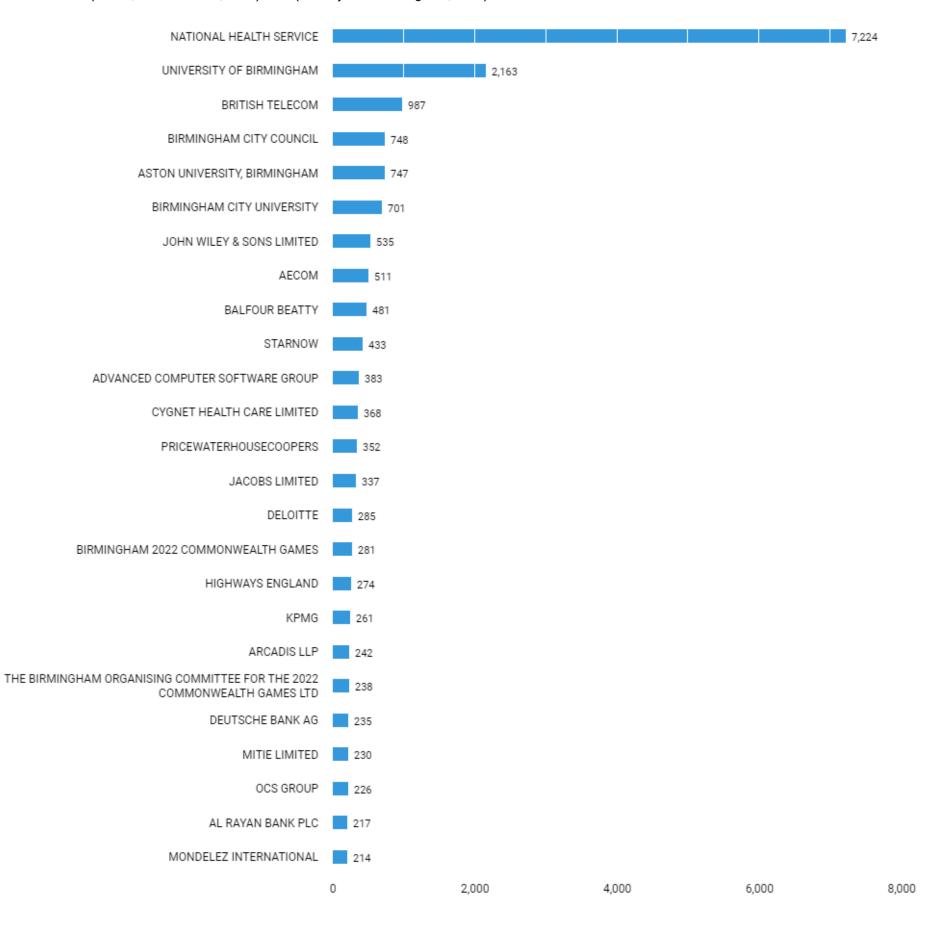

## **Employers with the Most Job Openings**

Note: 52% of records have been excluded because they do not include an employer. As a result, the chart below may not be representative of the full sample.

Nov. 01, 2020 - Oct. 31, 2021

There are 165,444 postings available with the current filters applied.

There are 85,640 unspecified postings.

#### **Active Selections**

**Source: Labour Insight (Burning Glass Technologies)** 