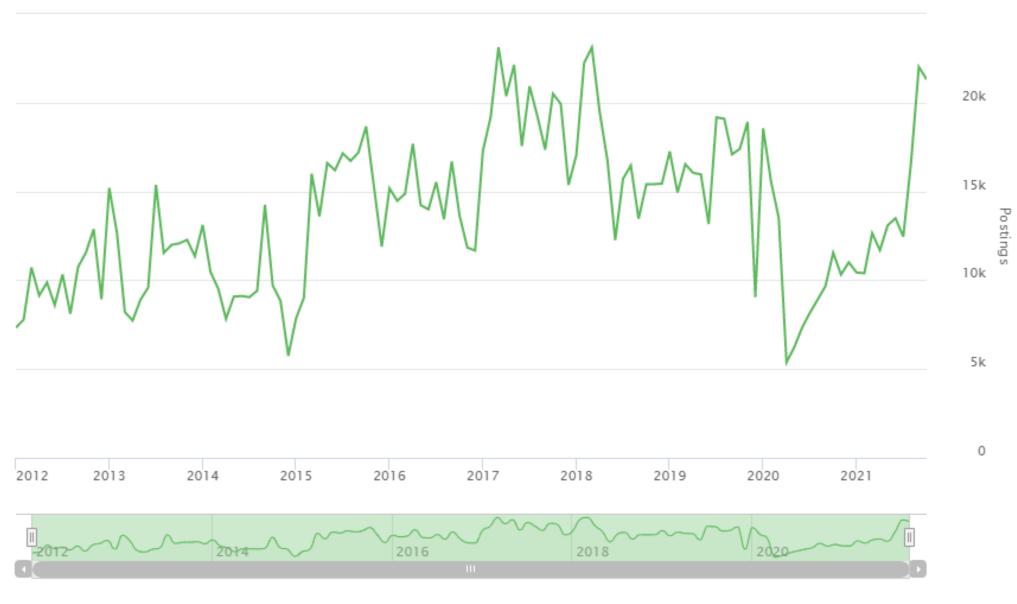

# **Time Series Analysis**

Postings decreased by 3.20% to 21,308 in the period Sep. 2021 - Oct. 2021

Jan. 01, 2012 - Nov. 05, 2021 (Data not available after Nov. 04, 2021) There are 1,626,123 postings available with the current filters applied. There are 0 unspecified postings.

### **Active Selections**

Last 12 months (Nov. 1, 2020 - Oct. 31, 2021) AND ( County/UA : Birmingham, ENG )