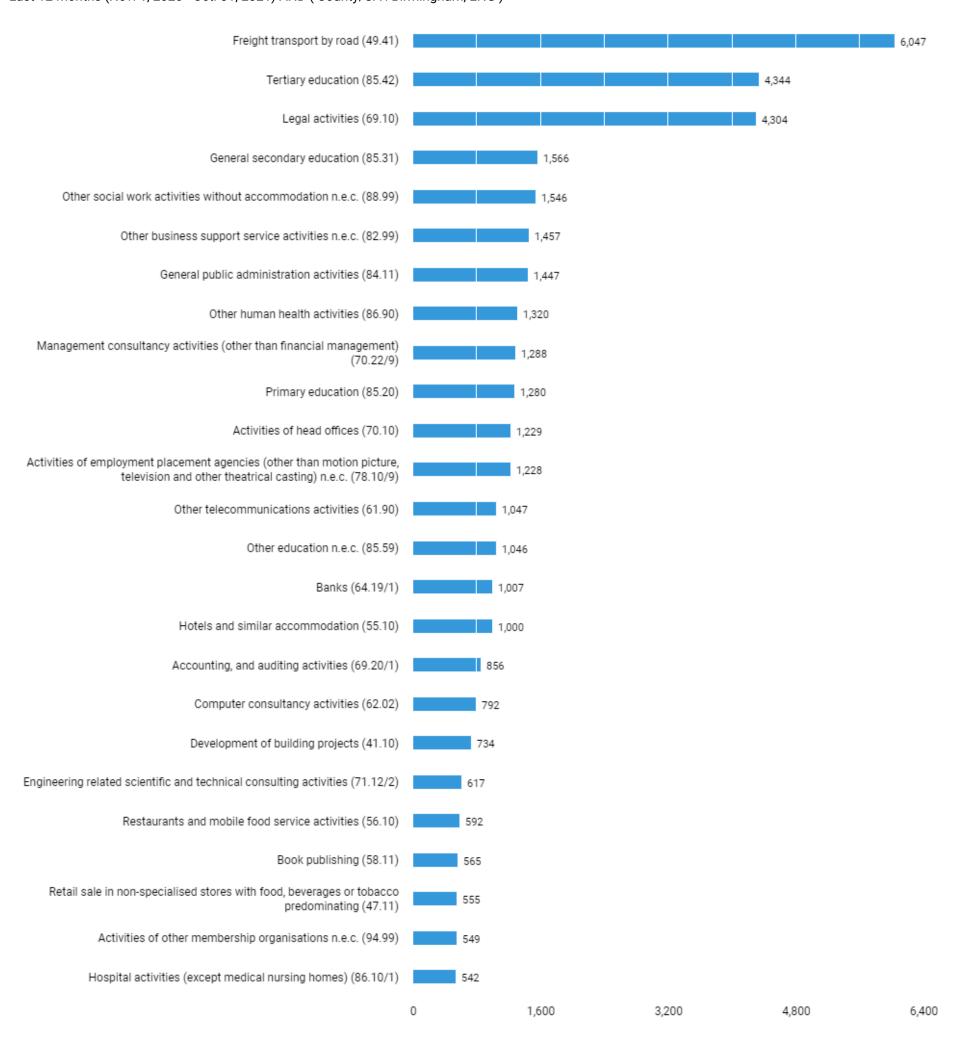

## **Top Detailed Industries**

Note: 61% of records have been excluded because they do not include an industry. As a result, the chart below may not be representative of the full sample.

Nov. 01, 2020 - Oct. 31, 2021

There are 165,444 postings available with the current filters applied.

There are 100,472 unspecified postings.

#### **Active Selections**