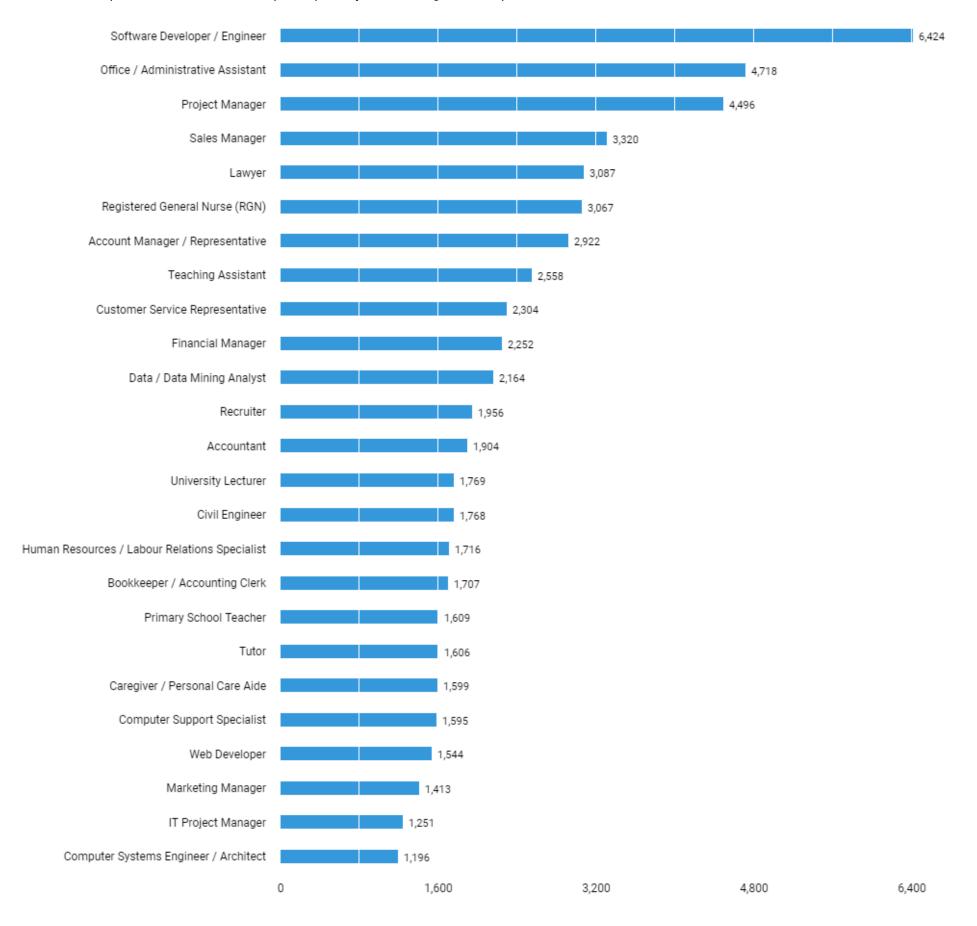

# **Top Titles**

Nov. 01, 2020 - Oct. 31, 2021

There are 165,444 postings available with the current filters applied.

There are 255 unspecified postings.

#### **Active Selections**

Source: Labour Insight (Burning Glass Technologies)